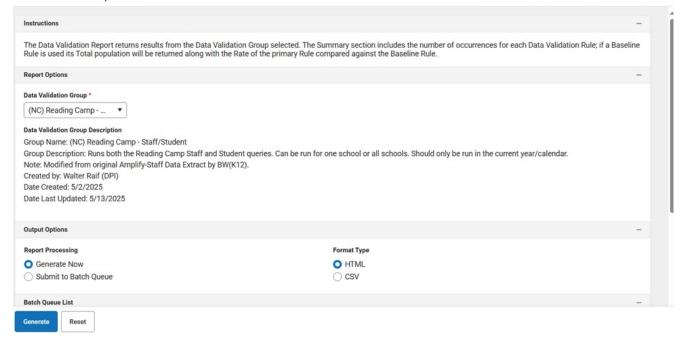

### Data Validation Report ☆

- Select the output options to Generate Now or Submit to Bach Queue.
- Select the format type of HTML or CSV.
- Click Generate to run the validation report.

### District:

(NC) Reading Camp - Staff/Student

Time: Tue May 13 15:30:26 EDT 2025
Preview: Results limited to 100 records per Rule

## Summary

| Rule                        | Severity | Occurrences |  |  |  |  |  |
|-----------------------------|----------|-------------|--|--|--|--|--|
| (NC) Reading Camp - Staff   | Info     | 3066        |  |  |  |  |  |
| (NC) Reading Camp - Student | Info     | 10824       |  |  |  |  |  |