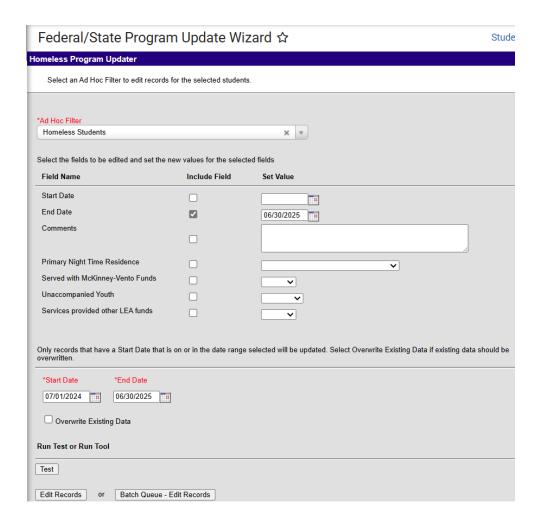

#### Programs can be ended in mass using the Federal/State Program Update Wizard:

- Create an Ad Hoc filter to select all students with an open program
- Use the Edit Participation option under Ad Hoc Filter
- Check the box under Include Field for End Date, with a value of 06/30/20YY
- The **Start Date** and **End Date** should include the entire year from 7/1/20YY to 6/30/20YY
- Overwrite Existing Data should NOT be checked for this purpose
- Click Test first to verify that the changes will be what is intended
- Click Edit Records to actually run the wizard and change records

### Federal/State Program Update Wizard ☆