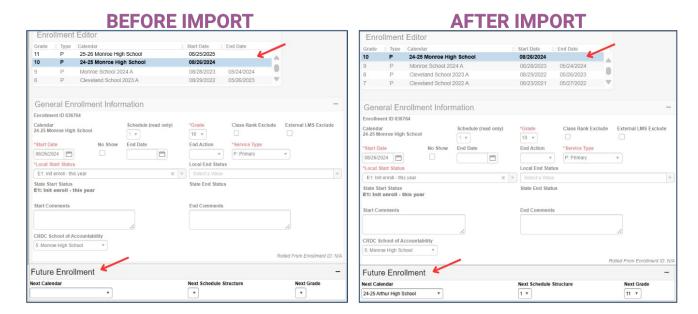

Below is an example of how the future enrollment import will update a student's enrollment.

Once the future enrollment has been updated, use the Enrollment Roll Forward Wizard to roll forward student enrollments with the updated future school.