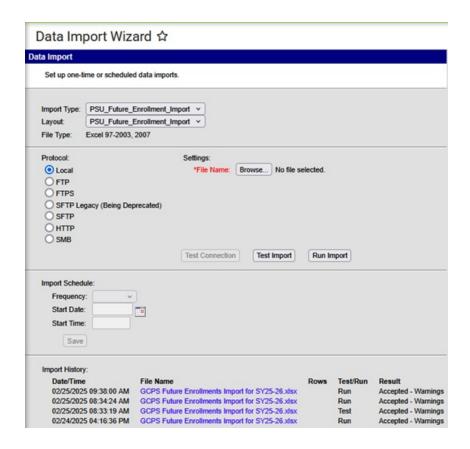

## Navigation: System Settings > Data Utilities > Data Import Wizard

- 1. Choose **PSU\_Future\_Enrollment\_Import** from the **Import Type** drop list.
- 2. Choose Local, then Browse and select your file.
- 3. Click Run Import.