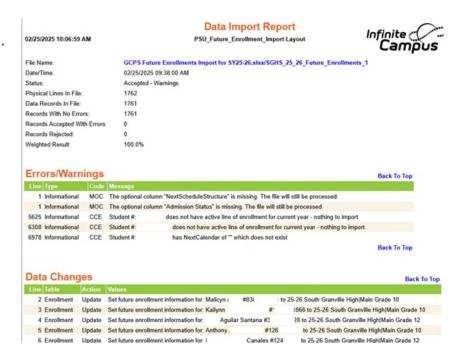

Following the import, a result screen will appear:

The results will show you the following things:

- 1. Students who do not exist (no match on student #)
- 2. NextCalendar in import does not exist in Campus
- 3. NextScheduleStructure in import does not exist in Campus
- 4. NextGrade in import does not exist in Campus for the next calendar
- 5. \*\*Student has enrollment in future year for different school enrollment will be removed.
- 6. Set future enrollment information

\*\*NOTE: If student already has that next year line of enrollment and ANY information exists with it (enrollment/rosters/requests), it will be REMOVED with this process and the Future Enrollment Information will be updated to what is in the file.