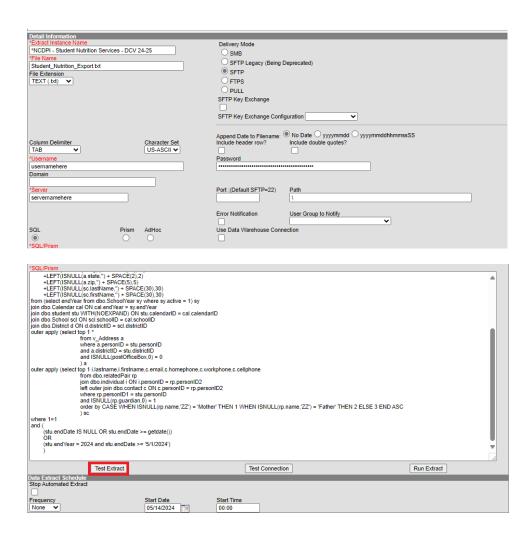

#### Navigation: Menu > System Settings > Data Utilities > Data Extract Utility

- Select \*NCDPI Student Nutrition Services DCV 24-25 from the list of extracts.
- At the bottom of the detail information, click Test Extract.

The data will be extracted in a txt format. The file will be labeled Student\_Nutrition\_Export. The data in the file can be adjusted and formatted for school nutrition needs.

Please contact your local School Nutrition Staff if you have any questions about the extracted information and ask them to get in touch with their vendor.