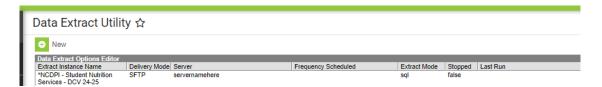

#### Navigation: Menu > System Settings > Data Utilities > Data Extract Utility

- Select \*NCDPI Student Nutrition Services DCV 24-25 from the list of extracts.
- At the bottom of the detail information, click Test Extract.

The data will be extracted in a txt format. The file will be labeled Student\_Nutrition\_Export. The data in the file can be adjusted and formatted for school nutrition needs.

Please contact your local School Nutrition Staff if you have any questions about the extracted information and ask them to get in touch with their vendor.